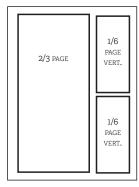

TOP DOCTORS

BEST DENTISTS

HOTTEST NEW RESTAURANTS

| PRINT AD SIZES         | WIDTH (INCHES) | x | HEIGHT (INCHES) |
|------------------------|----------------|---|-----------------|
| 2 Pg. Spread (Bleed)   | 16.5"          | Х | 11.125"         |
| trimmed size           | 16.25"         | Х | 10.875"         |
| Full Page (Bleed)      | 8.375"         | х | 11.125"         |
| trimmed size           | 8.125"         | х | 10.875"         |
| Full Page (Live Area)  | 7"             | х | 10"             |
| 2/3 Page (Vertical)    | 4.625"         | х | 10"             |
| 2/3 Page (Bleed)       | 5.25"          | х | 11.125"         |
| Junior Page (Vertical) | 4.625"         | х | 7.45"           |
| 1/2 Page (Horizontal)  | 7.00"          | х | 4.95"           |
| 1/3 Page (Vertical)    | 2.25"          | х | 10"             |
| 1/3 Page (Block)       | 4.625"         | х | 4.95"           |
| 1/6 Page (Vertical)    | 2.25"          | х | 4.95"           |
| 1/6 Page (Horizontal)  | 4.625"         | х | 2.45"           |
|                        |                |   |                 |