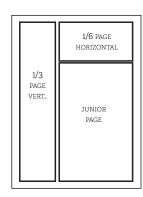

TOP DOCTORS

BEST DENTISTS

HOTTEST NEW RESTAURANTS

| PRINT AD SIZES         | WIDTH (INCHES) | x | HEIGHT (INCHES) |
|------------------------|----------------|---|-----------------|
| 2 Pg. Spread (Bleed)   | 16.5"          | Х | 11.125"         |
| trimmed size           | 16.25"         | Х | 10.875"         |
| Full Page (Bleed)      | 8.375"         | х | 11.125"         |
| trimmed size           | 8.125"         | х | 10.875"         |
| Full Page (Live Area)  | 7"             | х | 10"             |
| 2/3 Page (Vertical)    | 4.625"         | х | 10"             |
| 2/3 Page (Bleed)       | 5.25"          | х | 11.125"         |
| Junior Page (Vertical) | 4.625"         | х | 7.45"           |
| 1/2 Page (Horizontal)  | 7.00"          | х | 4.95"           |
| 1/3 Page (Vertical)    | 2.25"          | х | 10"             |
| 1/3 Page (Block)       | 4.625"         | х | 4.95"           |
| 1/6 Page (Vertical)    | 2.25"          | х | 4.95"           |
| 1/6 Page (Horizontal)  | 4.625"         | х | 2.45"           |
|                        |                |   |                 |