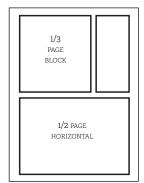

TOP DOCTORS

BEST DENTISTS

HOTTEST NEW RESTAURANTS

| PRINT AD SIZES         | WIDTH (INCHES) | x | HEIGHT (INCHES) |
|------------------------|----------------|---|-----------------|
| 2 Pg. Spread (Bleed)   | 16.5"          | Х | 11.125"         |
| trimmed size           | 16.25"         | Х | 10.875"         |
| Full Page (Bleed)      | 8.375"         | х | 11.125"         |
| trimmed size           | 8.125"         | х | 10.875"         |
| Full Page (Live Area)  | 7"             | х | 10"             |
| 2/3 Page (Vertical)    | 4.625"         | х | 10"             |
| 2/3 Page (Bleed)       | 5.25"          | х | 11.125"         |
| Junior Page (Vertical) | 4.625"         | х | 7.45"           |
| 1/2 Page (Horizontal)  | 7.00"          | х | 4.95"           |
| 1/3 Page (Vertical)    | 2.25"          | х | 10"             |
| 1/3 Page (Block)       | 4.625"         | х | 4.95"           |
| 1/6 Page (Vertical)    | 2.25"          | х | 4.95"           |
| 1/6 Page (Horizontal)  | 4.625"         | х | 2.45"           |
|                        |                |   |                 |